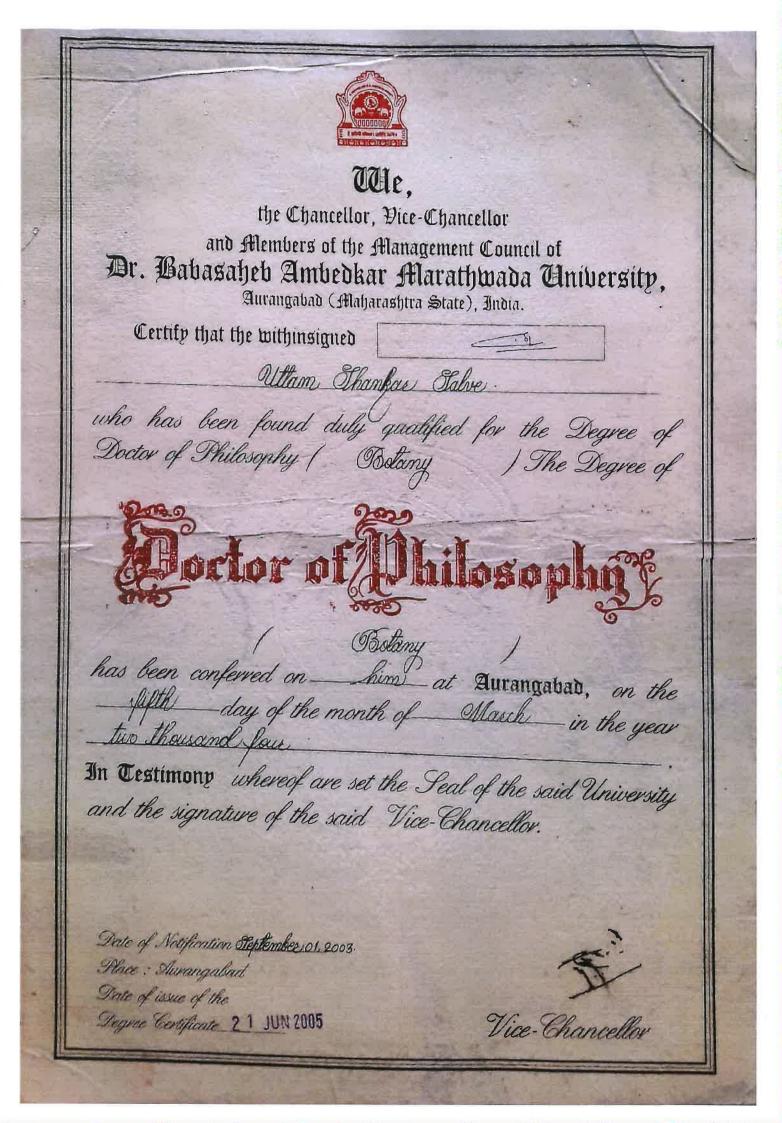

#### Doctor of Philosophy

In the faculty of Science (Roology). has been conferred on There Rajesh Marolas on Seventeenth Day of January Two Thousand Five who has been found duly qualified for the same. In testimony whereof is set the seal of the said University.